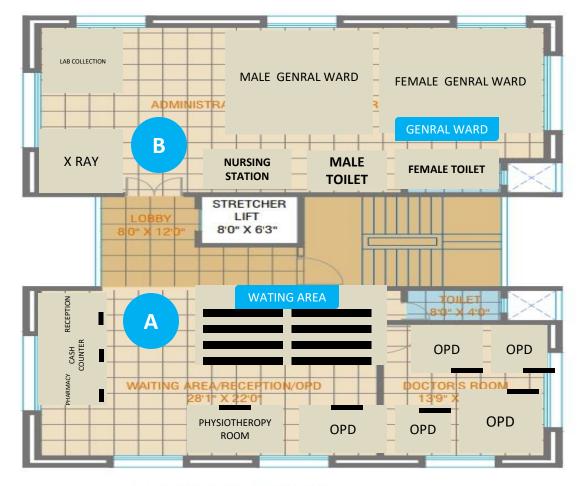

#### SALABLE STATEMENT

| FIRST FLOOR               | CARPET AREA<br>(SQ.FT.) | SALABLE<br>SQ.FT.(45%) |
|---------------------------|-------------------------|------------------------|
| ADMIN/RECORD RM.          | 924.67                  | 1,340.00               |
| LOBBY                     | 143.44                  | 210.00                 |
| WAITING/RECEPTION<br>/OPD | 648.63                  | 940.00                 |
| DOCTOR'S ROOM             | 242.63                  | 350.00                 |
| STAIRCASE                 | 202.00                  | 295.00                 |
| TOTAL                     | 2,161.37                | 3,135.00               |