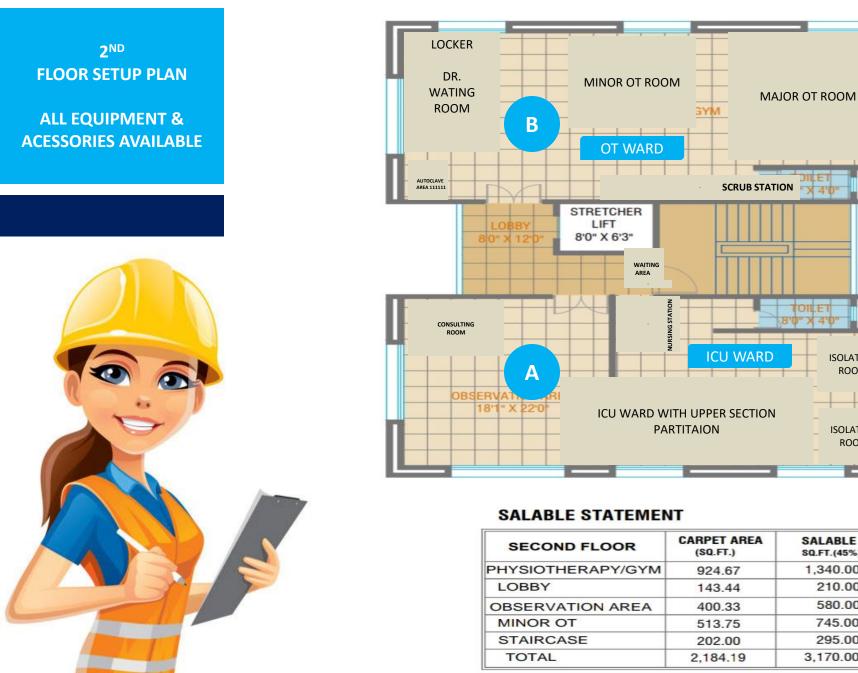

#### www.dr365pharmaceutical.com

" X 41

ISOLATION

ROOM

ISOLATION ROOM

SALABLE

SQ.FT.(45%)

1,340.00

210.00 580.00

745.00

295.00

3.170.00