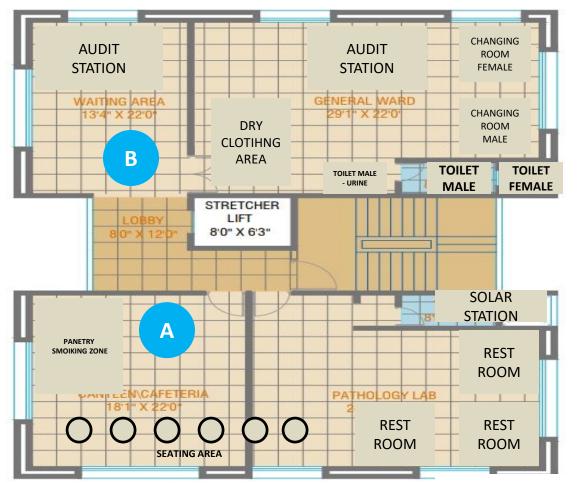

#### SALABLE STATEMENT

| THIRD FLOOR   | CARPET AREA<br>(SQ.FT.) | SALABLE<br>SQ.FT.(45%) |  |
|---------------|-------------------------|------------------------|--|
| WAITING AREA  | 299.83                  | 435.00                 |  |
| GENERAL WARD  | 618.33                  | 900.00                 |  |
| LOBBY         | 143.44                  | 210.00                 |  |
| CANTEEN       | 399.50                  | 580.00                 |  |
| PATHOLOGY RM. | 513.25                  | 745.00                 |  |
| STAIRCASE     | 202.00                  | 295.00                 |  |
| TOTAL         | 2,176.35                | 3,165.00               |  |