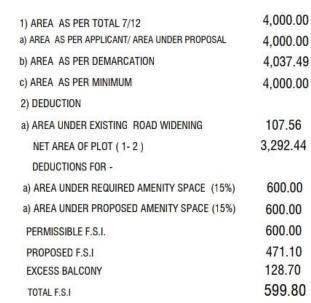

### F.S.I. STATEMENT

| FLOOR               | BUILT UP AREA<br>IN (SQ.M.) | BALCONY AREA<br>(PERMISSIBLE 15%) | BALCONY AREA<br>(PROPOSED) | EXCESS<br>BALCONY AREA |
|---------------------|-----------------------------|-----------------------------------|----------------------------|------------------------|
| GROUND              |                             |                                   |                            |                        |
| FIRST               | 152.45 SQ.M.                | 22.86 SQ.M.                       | 65.76 SQ.M.                | 42.90 SQ.M.            |
|                     | LIFT 4.75                   |                                   |                            |                        |
| SECOND              | 152.45 SQ.M.                | 22.86 SQ.M.                       | 65.76 SQ.M.                | 42.90 SQ.M.            |
| THIRD               | 152.45 SQ.M.                | 22.86 SQ.M.                       | 65.76 SQ.M.                | 42.90 SQ.M.            |
| LIFT M.RM           | 9.00 SQ.M.                  |                                   |                            |                        |
| TOTAL               | 471.10 SQ.M.                | 68.58 SQ.M.                       | 197.28 SQ.M.               | 128.70 SQ.M.           |
| EXCESS BALCONY AREA | 128.70 SQ.M.                |                                   |                            |                        |
| TOTAL               | 599.80                      | 68.58 SQ.M.                       | 197.28 SQ.M.               | 128.70 SQ.M.           |