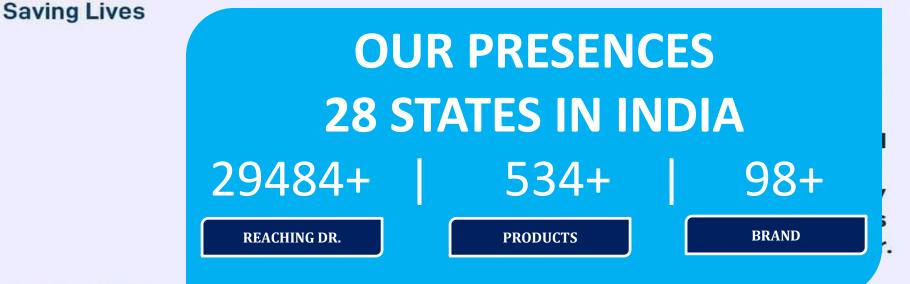

SQ.M.                  |                                   |                            |                        |
| TOTAL               | 471.10 SQ.M.                | 68.58 SQ.M.                       | 197.28 SQ.M.               | 128.70 SQ.M.           |
| EXCESS BALCONY AREA | 128.70 SQ.M.                |                                   |                            |                        |
| TOTAL               | 599.80                      | 68.58 SQ.M.                       | 197.28 SQ.M.               | 128.70 SQ.M.           |





## THINK FOR EXCELLENCE & AWESOME SUPPORT..!

EXCELLENCE 365 DAYS -DR 365 PHARMA TEAM – INDIA





www.dr365pharmaceutical.com

BE A READY WITH OUR EXPERT TEAM TODAY..!

> EXCELLENCE 365 DAYS -DR 365 PHARMA TEAM INDIA

ALWAYS HAPPY TO HELP YOU.





## WE LOOK FORWORD WITH YOU ..!