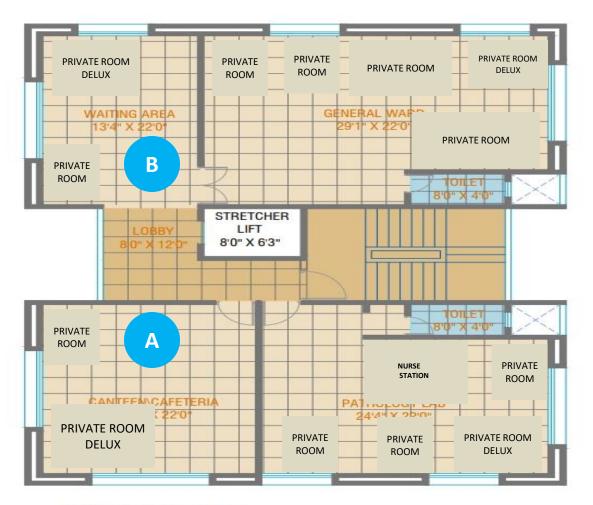

#### SALABLE STATEMENT

| THIRD FLOOR   | CARPET AREA<br>(SQ.FT.) | SALABLE<br>SQ.FT.(45%) |  |
|---------------|-------------------------|------------------------|--|
| WAITING AREA  | 299.83                  | 435.00                 |  |
| GENERAL WARD  | 618.33                  | 900.00                 |  |
| LOBBY         | 143.44                  | 210.00                 |  |
| CANTEEN       | 399.50                  | 580.00                 |  |
| PATHOLOGY RM. | 513.25                  | 745.00                 |  |
| STAIRCASE     | 202.00                  | 295.00                 |  |
| TOTAL         | 2,176.35                | 3,165.00               |  |